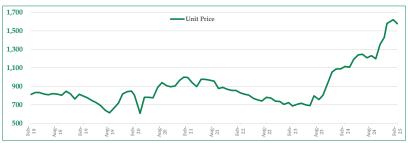

During the month of Feb'25, NAV per unit decreased by PKR44.183(-2.73%) from previous month.

### **Graphical Performance of Banca Growth**