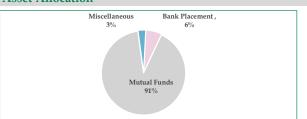

#### **Asset Allocation**

| Bank Placement         Feb'25         Jan'25           Mutual Funds         6%         4%           91%         94% |                  |        |        |
|---------------------------------------------------------------------------------------------------------------------|------------------|--------|--------|
| Mutual Funds 91% 94%                                                                                                |                  | Feb'25 | Jan'25 |
| 7770                                                                                                                | Bank Placement   | 6%     | 4%     |
|                                                                                                                     | Mutual Funds     | 91%    | 94%    |
| Gov. Ijara Sukuk 0% 0%                                                                                              | Gov. Ijara Sukuk | 0%     | 0%     |
| Real Estate 0% 0%                                                                                                   | Real Estate      | 0%     | 0%     |
| Miscellaneous 3% 2%                                                                                                 | Miscellaneous    | 3%     | 2%     |