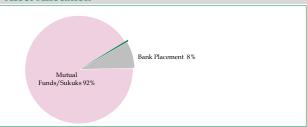

#### **Asset Allocation**

#### **Asset Allocation**

|                     | Feb'25 | Jan'25 |
|---------------------|--------|--------|
| Bank Placement      | 8%     | 12%    |
| Mutual Funds/Sukuks | 92%    | 87%    |
| Gov. Ijara Sukuk    | 0%     | 0%     |
| Real Estate         | 0%     | 0%     |
| Miscellaneous       | 0%     | 1%     |