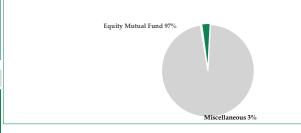

#### **Asset Allocation**

|                    | Feb'25 | Jan'25 |
|--------------------|--------|--------|
| Equity Mutual Fund | 97%    | 97%    |
| Mutual Fund/Sukuks | 0%     | 0%     |
| Bank Placement     | 0%     | 0%     |
| Real Estate        | 0%     | 0%     |
| Miscellaneous      | 3%     | 3%     |