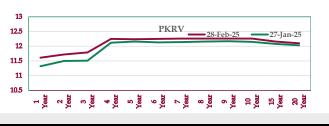

| <b>28-Feb-25</b><br>113,252<br>169,453 | MTD                                                                                                                                                                      | 20.1                                                                                                                                                                                                                                                                                                                                                                          |                                                                                                                                                                                                                                                                                                                                                                                                                                                                                                                                                                                                  |        |         |
|----------------------------------------|--------------------------------------------------------------------------------------------------------------------------------------------------------------------------|-------------------------------------------------------------------------------------------------------------------------------------------------------------------------------------------------------------------------------------------------------------------------------------------------------------------------------------------------------------------------------|--------------------------------------------------------------------------------------------------------------------------------------------------------------------------------------------------------------------------------------------------------------------------------------------------------------------------------------------------------------------------------------------------------------------------------------------------------------------------------------------------------------------------------------------------------------------------------------------------|--------|---------|
| 113,252                                |                                                                                                                                                                          | 20.1.                                                                                                                                                                                                                                                                                                                                                                         |                                                                                                                                                                                                                                                                                                                                                                                                                                                                                                                                                                                                  |        |         |
|                                        |                                                                                                                                                                          | 30days                                                                                                                                                                                                                                                                                                                                                                        | 90days                                                                                                                                                                                                                                                                                                                                                                                                                                                                                                                                                                                           | FYTD   | CYTE    |
| 169,453                                | -0.88%                                                                                                                                                                   | 1.6%                                                                                                                                                                                                                                                                                                                                                                          | 11.7%                                                                                                                                                                                                                                                                                                                                                                                                                                                                                                                                                                                            | 43.7%  | -1.6%   |
| 107,100                                | -1.47%                                                                                                                                                                   | 1.2%                                                                                                                                                                                                                                                                                                                                                                          | 14.1%                                                                                                                                                                                                                                                                                                                                                                                                                                                                                                                                                                                            | 33.7%  | -5.1%   |
| 48,367                                 | -0.52%                                                                                                                                                                   | 1.8%                                                                                                                                                                                                                                                                                                                                                                          | 11.5%                                                                                                                                                                                                                                                                                                                                                                                                                                                                                                                                                                                            | 38.7%  | -4.3%   |
|                                        |                                                                                                                                                                          | l Markets                                                                                                                                                                                                                                                                                                                                                                     |                                                                                                                                                                                                                                                                                                                                                                                                                                                                                                                                                                                                  |        |         |
| 28-Feb-25                              | MTD                                                                                                                                                                      | 30days                                                                                                                                                                                                                                                                                                                                                                        | 90days                                                                                                                                                                                                                                                                                                                                                                                                                                                                                                                                                                                           | FYTD   | CYTI    |
| ,                                      |                                                                                                                                                                          |                                                                                                                                                                                                                                                                                                                                                                               |                                                                                                                                                                                                                                                                                                                                                                                                                                                                                                                                                                                                  |        | -7.29   |
| ,                                      |                                                                                                                                                                          |                                                                                                                                                                                                                                                                                                                                                                               |                                                                                                                                                                                                                                                                                                                                                                                                                                                                                                                                                                                                  |        | 2.5%    |
| ,                                      |                                                                                                                                                                          |                                                                                                                                                                                                                                                                                                                                                                               |                                                                                                                                                                                                                                                                                                                                                                                                                                                                                                                                                                                                  |        | 0.9%    |
|                                        |                                                                                                                                                                          |                                                                                                                                                                                                                                                                                                                                                                               |                                                                                                                                                                                                                                                                                                                                                                                                                                                                                                                                                                                                  |        | 7.4%    |
| 73,198                                 | 5.9%                                                                                                                                                                     | 4.6%                                                                                                                                                                                                                                                                                                                                                                          | 9.0%                                                                                                                                                                                                                                                                                                                                                                                                                                                                                                                                                                                             | 8.6%   | 6.8%    |
|                                        |                                                                                                                                                                          |                                                                                                                                                                                                                                                                                                                                                                               |                                                                                                                                                                                                                                                                                                                                                                                                                                                                                                                                                                                                  | EV/ED  | CYTI    |
|                                        | -                                                                                                                                                                        |                                                                                                                                                                                                                                                                                                                                                                               |                                                                                                                                                                                                                                                                                                                                                                                                                                                                                                                                                                                                  |        |         |
| . ,                                    | ( /                                                                                                                                                                      |                                                                                                                                                                                                                                                                                                                                                                               | ` '                                                                                                                                                                                                                                                                                                                                                                                                                                                                                                                                                                                              | ( /    | (43)    |
|                                        |                                                                                                                                                                          |                                                                                                                                                                                                                                                                                                                                                                               |                                                                                                                                                                                                                                                                                                                                                                                                                                                                                                                                                                                                  |        | 43      |
| , ,                                    |                                                                                                                                                                          |                                                                                                                                                                                                                                                                                                                                                                               | ` '                                                                                                                                                                                                                                                                                                                                                                                                                                                                                                                                                                                              |        | 15      |
|                                        |                                                                                                                                                                          |                                                                                                                                                                                                                                                                                                                                                                               |                                                                                                                                                                                                                                                                                                                                                                                                                                                                                                                                                                                                  | \ /    | (24     |
| ( )                                    |                                                                                                                                                                          |                                                                                                                                                                                                                                                                                                                                                                               |                                                                                                                                                                                                                                                                                                                                                                                                                                                                                                                                                                                                  |        | 28      |
|                                        |                                                                                                                                                                          |                                                                                                                                                                                                                                                                                                                                                                               |                                                                                                                                                                                                                                                                                                                                                                                                                                                                                                                                                                                                  |        | (3      |
| _                                      | _                                                                                                                                                                        | ` '                                                                                                                                                                                                                                                                                                                                                                           | ` '                                                                                                                                                                                                                                                                                                                                                                                                                                                                                                                                                                                              | ` '    | (4      |
|                                        |                                                                                                                                                                          | ` '                                                                                                                                                                                                                                                                                                                                                                           | ` '                                                                                                                                                                                                                                                                                                                                                                                                                                                                                                                                                                                              | , ,    | 25      |
| ( )                                    |                                                                                                                                                                          |                                                                                                                                                                                                                                                                                                                                                                               |                                                                                                                                                                                                                                                                                                                                                                                                                                                                                                                                                                                                  |        |         |
| U                                      | 1                                                                                                                                                                        | (0)                                                                                                                                                                                                                                                                                                                                                                           | (1)                                                                                                                                                                                                                                                                                                                                                                                                                                                                                                                                                                                              | U      | 1       |
|                                        |                                                                                                                                                                          |                                                                                                                                                                                                                                                                                                                                                                               | EV22                                                                                                                                                                                                                                                                                                                                                                                                                                                                                                                                                                                             | EV24   | 28-Fel  |
| 28 Eab 25                              |                                                                                                                                                                          |                                                                                                                                                                                                                                                                                                                                                                               |                                                                                                                                                                                                                                                                                                                                                                                                                                                                                                                                                                                                  |        | 12.0%   |
|                                        |                                                                                                                                                                          |                                                                                                                                                                                                                                                                                                                                                                               |                                                                                                                                                                                                                                                                                                                                                                                                                                                                                                                                                                                                  |        | 12.0%   |
|                                        |                                                                                                                                                                          |                                                                                                                                                                                                                                                                                                                                                                               |                                                                                                                                                                                                                                                                                                                                                                                                                                                                                                                                                                                                  |        | 1.5%    |
|                                        |                                                                                                                                                                          |                                                                                                                                                                                                                                                                                                                                                                               |                                                                                                                                                                                                                                                                                                                                                                                                                                                                                                                                                                                                  |        | 279.21  |
| 20-1-60-23                             | 137.3                                                                                                                                                                    | 204.0                                                                                                                                                                                                                                                                                                                                                                         | 200.0                                                                                                                                                                                                                                                                                                                                                                                                                                                                                                                                                                                            | 279.0  | 27 9.21 |
|                                        |                                                                                                                                                                          |                                                                                                                                                                                                                                                                                                                                                                               | FY23                                                                                                                                                                                                                                                                                                                                                                                                                                                                                                                                                                                             | FY24   | FY25-TI |
| USD'mn                                 |                                                                                                                                                                          |                                                                                                                                                                                                                                                                                                                                                                               |                                                                                                                                                                                                                                                                                                                                                                                                                                                                                                                                                                                                  |        | 33,079  |
|                                        |                                                                                                                                                                          |                                                                                                                                                                                                                                                                                                                                                                               | ,                                                                                                                                                                                                                                                                                                                                                                                                                                                                                                                                                                                                | ,      | 19,175  |
|                                        |                                                                                                                                                                          | ,                                                                                                                                                                                                                                                                                                                                                                             | ,                                                                                                                                                                                                                                                                                                                                                                                                                                                                                                                                                                                                | ,      | (13,904 |
|                                        | , , ,                                                                                                                                                                    | ,                                                                                                                                                                                                                                                                                                                                                                             | ,                                                                                                                                                                                                                                                                                                                                                                                                                                                                                                                                                                                                | ,      | 20,848  |
| USD'mn                                 | 24,398                                                                                                                                                                   | 15,742                                                                                                                                                                                                                                                                                                                                                                        | 9,181                                                                                                                                                                                                                                                                                                                                                                                                                                                                                                                                                                                            | 14,207 | 15,926  |
|                                        |                                                                                                                                                                          |                                                                                                                                                                                                                                                                                                                                                                               |                                                                                                                                                                                                                                                                                                                                                                                                                                                                                                                                                                                                  |        |         |
|                                        | PKRV Rates                                                                                                                                                               | (change in b                                                                                                                                                                                                                                                                                                                                                                  |                                                                                                                                                                                                                                                                                                                                                                                                                                                                                                                                                                                                  |        |         |
| Rate %                                 | 15day ∆                                                                                                                                                                  | 1m ∆                                                                                                                                                                                                                                                                                                                                                                          | 3m ∆                                                                                                                                                                                                                                                                                                                                                                                                                                                                                                                                                                                             | 6m ∆   | 12m /   |
| 11.61                                  | 14                                                                                                                                                                       | 18                                                                                                                                                                                                                                                                                                                                                                            | (7)                                                                                                                                                                                                                                                                                                                                                                                                                                                                                                                                                                                              | (534)  | (915    |
| 11.79                                  | 13                                                                                                                                                                       | 15                                                                                                                                                                                                                                                                                                                                                                            | -                                                                                                                                                                                                                                                                                                                                                                                                                                                                                                                                                                                                | (355)  | (511    |
| 12.24                                  | -                                                                                                                                                                        | 4                                                                                                                                                                                                                                                                                                                                                                             | 43                                                                                                                                                                                                                                                                                                                                                                                                                                                                                                                                                                                               | (255)  | (334    |
| 12.26                                  | 10                                                                                                                                                                       | 10                                                                                                                                                                                                                                                                                                                                                                            | 42                                                                                                                                                                                                                                                                                                                                                                                                                                                                                                                                                                                               | (118)  | (206    |
| 12.10                                  | 8                                                                                                                                                                        | 9                                                                                                                                                                                                                                                                                                                                                                             | 37                                                                                                                                                                                                                                                                                                                                                                                                                                                                                                                                                                                               | (118)  | (196    |
|                                        |                                                                                                                                                                          |                                                                                                                                                                                                                                                                                                                                                                               |                                                                                                                                                                                                                                                                                                                                                                                                                                                                                                                                                                                                  |        |         |
|                                        | 7 days (6) 6 (19) (4) (0) 32 1 0 (4) 0  28-Feb-25 28-Feb-25 Feb End 28-Feb-25 WSD'mn USD'mn | 16,847 4.1% 3,321 -2.1% 37,156 6.5% 73,198 5.9%  Portfolio Investor 7 days 30 days (6) (36) 6 36 (19) (9) (4) 2 (0) 10 32 13 1 2 0 1 (4) 16 0 1   Key Econ FY21 28-Feb-25 8.1% Feb End 9.8% 28-Feb-25 8.1% Feb End 9.8% 28-Feb-25 157.3   Key Econ FY21 USD'mn 56,380 USD'mn 25,304 USD'mn 29,370 USD'mn 24,398  PKRV Rates Rate % 15day Δ 11.61 14 11.79 13 12.24 - 12.26 10 | 16,847 4.1% 4.2% 3,321 -2.1% -2.1% 37,156 6.5% 5.8% 73,198 5.9% 4.6%  Portfolio Investments (USD) 7 days 30 days 90 days (6) (36) (75) 6 36 75 (19) (9) 22 (4) 2 (7) (0) 10 30 32 13 53 1 2 (6) 0 1 (22) (4) 16 7 0 1 (22) (4) 16 7 0 1 (0)     Key Economic Figures FY21 FY22   28-Feb-25 7.0% 13.8% 28-Feb-25 8.1% 15.7% Feb End 9.8% 21.3% 28-Feb-25 157.3 204.8    Key Economic Figures FY21 FY22   USD'mn 56,380 72,048   USD'mn 25,304 32,450   USD'mn 25,304 32,450   USD'mn 24,398 15,742    PKRV Rates (change in bg Rate % 15day Δ 1m Δ 11.61 144 18 11.79 13 15 12.24 - 4 12.26 10 10 | 18,847 | 18,847  |