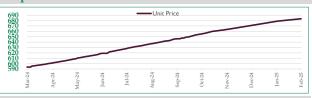

#### **Graphical Performance of Mustehkam Munafa**

# Mustehkam Munafa

Investment Objective
The objective is to generate stable return exhibiting low volatility and low risk profile through an underlying portfolio of fixed income instruments.

During the month of Feb'25, NAV per unit increased by PKR4.418(0.65%) from previous month.