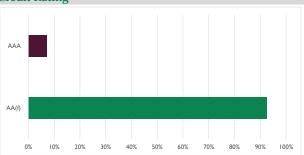

| Feb'25 | Jan'25 |
|---------------------|--------|--------|
| Bank Placement      | 8%     | 12%    |
| Mutual Funds/Sukuks | 92%    | 87%    |
| Gov. Ijara Sukuk    | 0%     | 0%     |
| Real Estate         | 0%     | 0%     |
| Miscellaneous       | 0%     | 1%     |

#### **Key Ratios**

|                                     | Feb'25 | Jan'25 |
|-------------------------------------|--------|--------|
| Fund Return (Monthly)               | 8.19%  | 13.61% |
| Standard Deviation                  | 2.66%  |        |
| 365 days                            | 16.58% |        |
| Since Inception Return (Annualized) | 16.91% |        |
| 5-Year Return (Annualized)          |        |        |
| 10-Year Return (Annualized)         |        |        |

#### **Credit Rating**



#### Returns (Annualized)

|                  | 1M    | 3M     | 6M     | CYTD   | CY24   | CY23   |
|------------------|-------|--------|--------|--------|--------|--------|
| Mustehkam Munafa | 8.19% | 11.86% | 14.35% | 11.23% | 17.58% | 17.02% |



For information regarding
Pak-Qatar Family Takaful Limited
Please call us at
(+92 21) 34311747-56

email us at info@pakqatar.com.pk or visit us at www.pakqatar.com.pk

Address: First Floor, Business Arcade, Block - 6, P.E.C.H.S, Sharah-e-Faisal, Karachi

Disclaimer: The information contained in this report has been compiled by research department of Pak-Qatar Family Takaful Limited (PQFTL), from various sources supposed to be reliable and in good faith, but no representation or warranty, express or implied, is made as to their accuracy, com