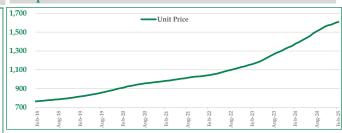

### **Graphical Performance of Banca Growth**

During the month of Feb'25, NAV per unit decreased by PKR44.183(-2.73%) from previous month.