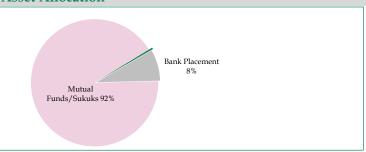

### **Asset Allocation**

#### **Asset Allocation**

|                     | Feb'25 | Jan'25 |
|---------------------|--------|--------|
| Bank Placement      | 8%     | 12%    |
| Mutual Funds/Sukuks | 92%    | 87%    |
| Gov. Ijara Sukuk    | 0%     | 0%     |
| Real Estate         | 0%     | 0%     |
| Miscellaneous       | 0%     | 1%     |