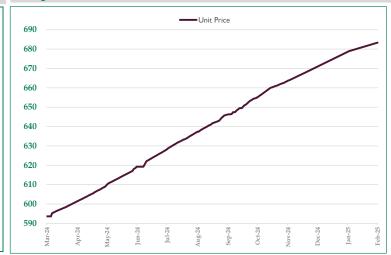

### **Graphical Performance of Banca Growth**

During the month of Feb'25, NAV per unit decreased by PKR44.183(-2.73%) from previous month.