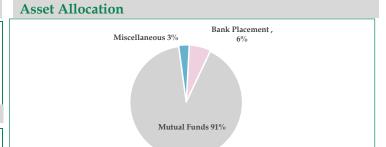

### **Graphical Performance of Banca Conservative**

### **Asset Allocation**

|                  | Feb'25 | Jan'25 |
|------------------|--------|--------|
| Bank Placement   | 6%     | 4%     |
| Mutual Funds     | 91%    | 94%    |
| Gov. Ijara Sukuk | 0%     | 0%     |
| Real Estate      | 0%     | 0%     |
| Miscellaneous    | 3%     | 2%     |