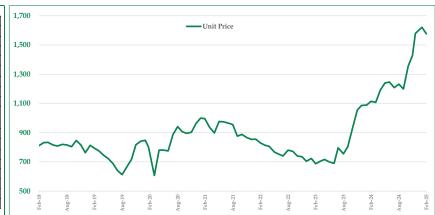

### **Graphical Performance of Banca Growth**

During the month of Feb'25, NAV per unit decreased by PKR44.183(-2.73%) from previous month.