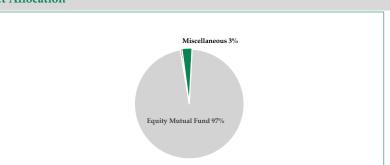

#### **Asset Allocation**

|                    | Feb'25 | Jan'25 |
|--------------------|--------|--------|
| Equity Mutual Fund | 97%    | 97%    |
| Mutual Fund/Sukuks | 0%     | 0%     |
| Bank Placement     | 0%     | 0%     |
| Real Estate        | 0%     | 0%     |
| Miscellaneous      | 3%     | 3%     |