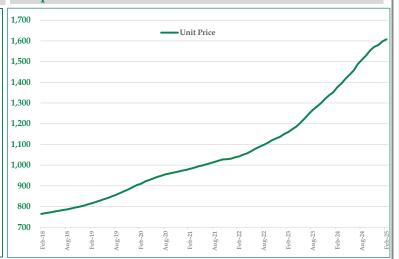

### **Graphical Performance of Mustehkam Munafa**

### **Investment Objective**

The objective is to generate stable return exhibiting low volatility and low risk profile through an underlying portfolio of fixed income instruments.

During the month of Feb'25, NAV per unit increased by PKR4.418(0.65%) from previous month.